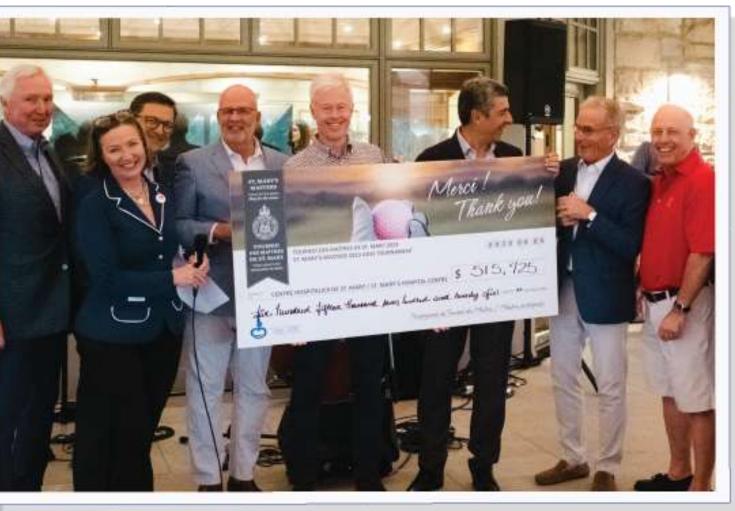

#### 31<sup>st</sup> St. Mary's Masters Golf Tournament June 5, 2023

#### \$515,750 NET

St. Mary's Masters 2022 Committee

Neil Hindle, Cynda Heward (SMHF President & CEO), Arthur Wechsler (SMHF BoD Chair), Ron Rappel, Lawrence Cannon (Co-chair), George Alexopoulos, Jean Dionne & Donald Clarke

St. Mary's Masters Golf Tournament 2023 Best Foursome winners