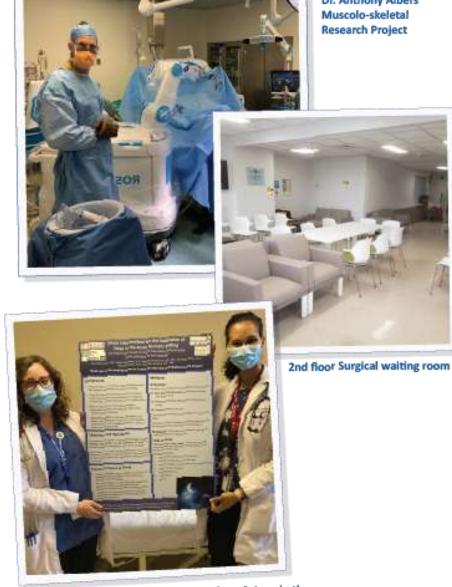

- 4 The arabitions reprovation to car Hospital's S<sup>th</sup> floor is now sumplete, hearding tax brackful new lamity woman he nor separated palletive and sarrise cary gallows.
- · We are now able to universe priority and taraffes into our wooly remeated 2<sup>nd</sup> Base surgical making area which ease presides charging stations in plumm & taking and two big errows, one for
- the Opera app to tesh pelosis and the other for the electronic action public "True Surgers Journey at St. Mary's Mugulat", • In order to accommodate the increase in Databased interactions moderate
- of 34. Mary's, we happly accounts as 16-marils represidented for Norma: & Robert Haves paylon that benets our family medicine department (CoUL) and other clinics is shated to linksh easily 2004
- Upholding our commitment to organizing pathways of cate, a new Storp Agrees program & others is heavy relabilished and nor threes. othe & altizoured area in Cardiology is being returned.
- Morent equipment argulations include special and Dialesis chains. skille illutors for favorgenery, an ann hables for Obstetrics and a log Arthrowinge table its Orthopsedica.
- Orgoing is paint of Ox. Anthony Alberts Moscaliol-cloth Research Nepethiar the advancement of surgical programs and the creation of a valuable hip and lever replacement data base.
- Continued Kindleg of vital research by Dr. Marsie Larendra, for advancing the disgravan and treatment of debiditating pelvic flavor distanctions reliable affect almost one quarter of adult wereas.
  Support for Dr. Julia Christi of the Debidies of Gostabia blockstati
- her her present on here mean can allered vierge in erate presiding willings.
- 4. It's marking baranches smanhol in honour of our consummers in providing contening education and anhanced training skills-
- · A complete renovation of our last learner, which offers require for 10 staff terminets who also much in appart 10 othernal choice suchable of nor Hospital. The new space torclades a spectarolise wall result installation from one of our very own SMH lab technicitate. while is officer which and columns of the biolography in National Geographic.

Music intervention for the facilitation of sleep in the acute geriatric setting

Dr. Anthony Albers Muscolo-skeletal **Research Project** 