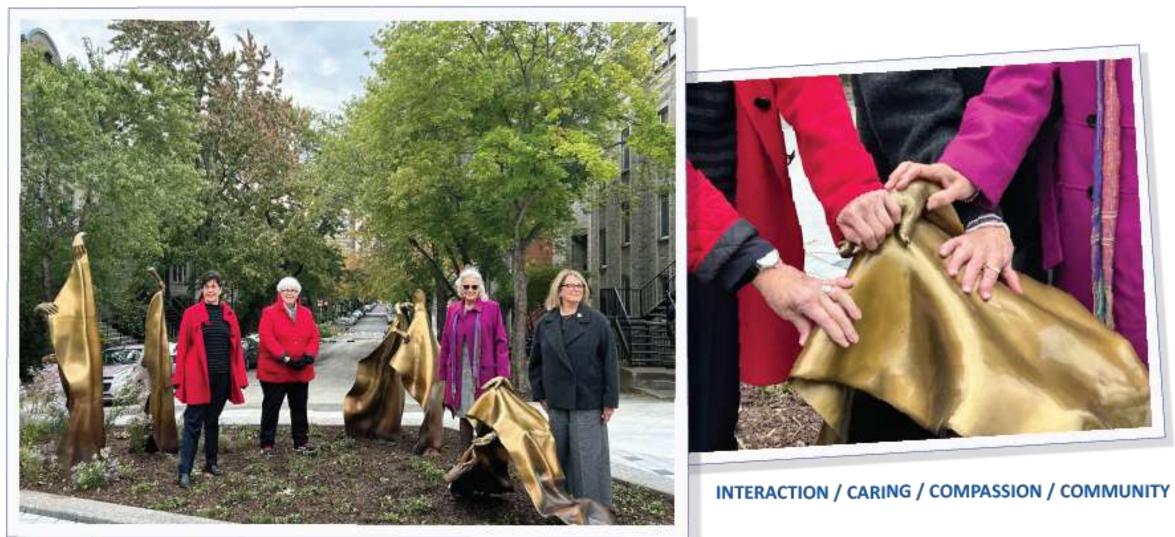

#### **Nursing Statue**

Catherine McIninch Murphy, Maureen Fitzgerald, Dr. Judith Tisseur Norton and Brenda Brown Noonan