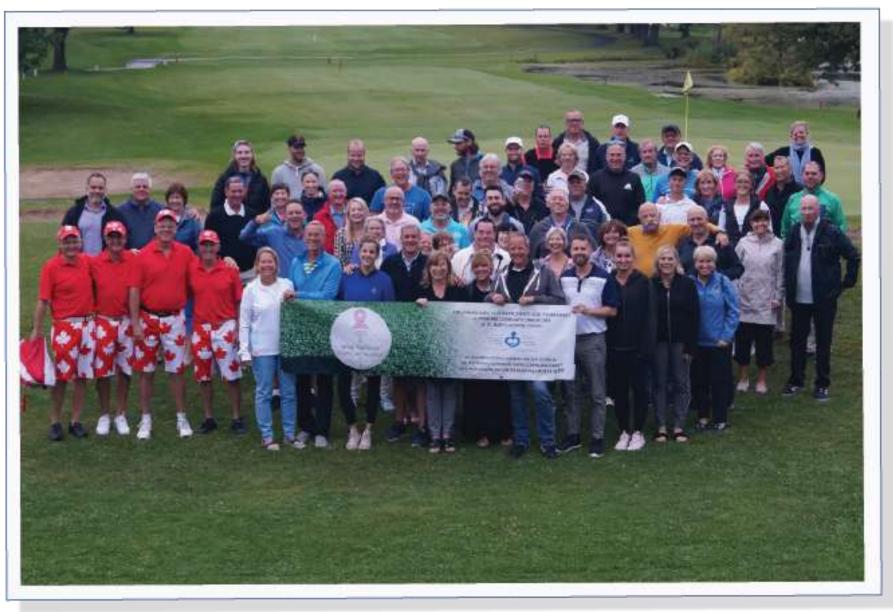

#### 31<sup>st</sup> St. Mary's Masters Golf Tournament June 5, 2023

#### \$515,750 NET

St. Mary's Masters 2022 Committee

Neil Hindle, Cynda Heward (SMHF President & CEO), Arthur Wechsler (SMHF BoD Chair), Ron Rappel, Lawrence Cannon (Co-chair), George Alexopoulos, Jean Dionne & Donald Clarke

St. Mary's Masters Golf Tournament 2023 Best Foursome winners