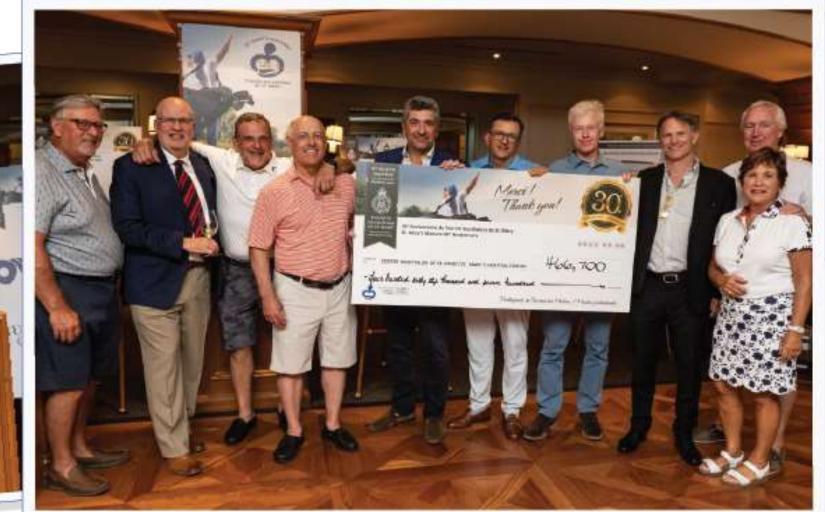

#### 30<sup>th</sup> St. Mary's Masters Golf Tournament June 6, 2022

\$466,700 NET

Dr. Ron Dimentberg Chief of Surgery, St. Mary's Hospital

St. Mary's family, left to right:

Jess Vivier (Co-chair), Ron Rappel, Ben Briere, Donald Clarke, George Alexopoulos, Arthur Wechsler (SMHF BoD Chair), Lawrence Cannon (Co-chair), Dr. Ron Dimentberg (Chief of Surgery, SMHC), Neil Hindle & Muriel Longlade.