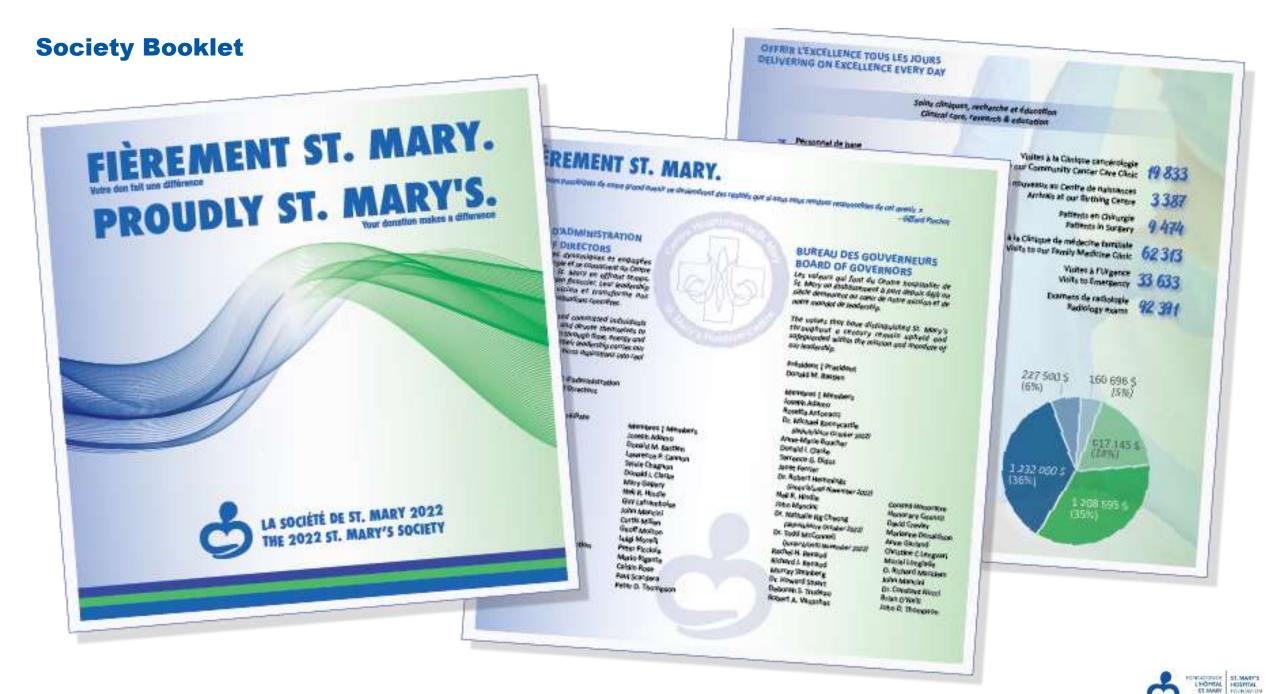

## Assemblée générale annuelle Annual General Meeting

Pour célébrer | Celebrating 2022-2023



#### **Foundation team**



Nathan Clinansmith Director of Development Cynda P. Heward President & CEO Bonnie Roach Controller Kris Hebert Manager, Development & Special Events Marie Campeau Office Manager Cindy Aikman Manager, Communications & Culture Ariana Parolini Data & Finance Adminstrator



#### 30<sup>th</sup> St. Mary's Masters Golf Tournament June 6, 2022

\$466,700 NET



Dr. Ron Dimentberg Chief of Surgery, St. Mary's Hospital



St. Mary's family, left to right:

Jess Vivier (Co-chair), Ron Rappel, Ben Briere, Donald Clarke, George Alexopoulos, Arthur Wechsler (SMHF BoD Chair), Lawrence Cannon (Co-chair), Dr. Ron Dimentberg (Chief of Surgery, SMHC), Neil Hindle & Muriel Longlade.



#### 31<sup>st</sup> St. Mary's Masters Golf Tournament June 5, 2023

#### \$515,750 NET





St. Mary's Masters 2022 Committee

Neil Hindle, Cynda Heward (SMHF President & CEO), Arthur Wechsler (SMHF BoD Chair), Ron Rappel, Lawrence Cannon (Co-chair), George Alexopoulos, Jean Dionne & Donald Clarke

St. Mary's Masters Golf Tournament 2023 Best Foursome winners



#### 28<sup>th</sup> Girl